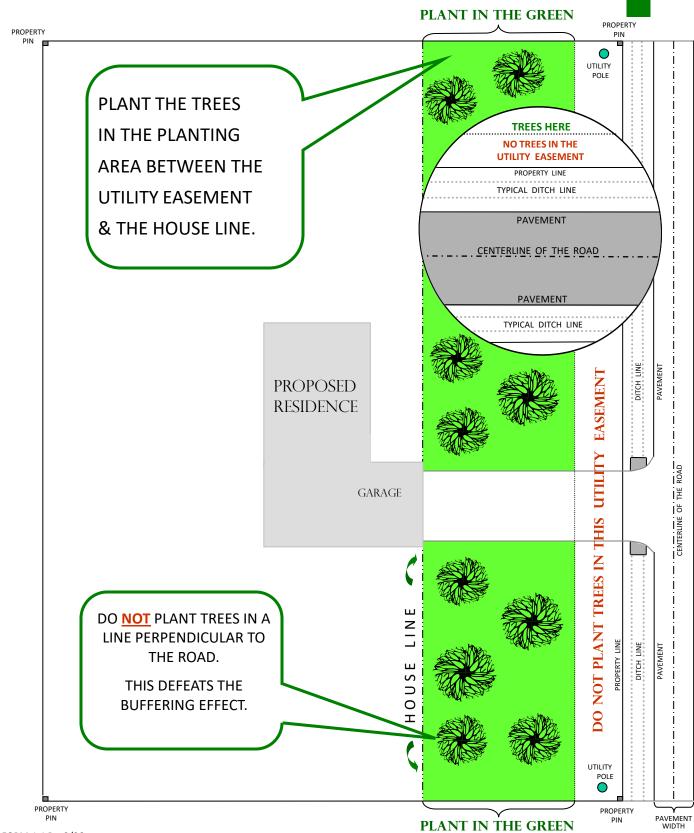

## **NOW WHERE DO I PLANT THESE TREES ?** When I have frontage on one road

| PROPERTY                                                                                                                                                                                                                                                                                                                      |                       | PLANT IN THE GREEN                 | PROPERTY<br>PIN                                   |                                    |
|-------------------------------------------------------------------------------------------------------------------------------------------------------------------------------------------------------------------------------------------------------------------------------------------------------------------------------|-----------------------|------------------------------------|---------------------------------------------------|------------------------------------|
| ACCORDING TO CHAPTER 1<br>CLEARCREEK TOWNSI<br>RESOLUTION:                                                                                                                                                                                                                                                                    |                       |                                    | UTILITY<br>POLE                                   |                                    |
| LOT # SUBDIVISION:                                                                                                                                                                                                                                                                                                            |                       | TREES HERE                         |                                                   |                                    |
| ADDRESS:                                                                                                                                                                                                                                                                                                                      |                       | NO TREES IN THE<br>UTILITY EASEMEN |                                                   |                                    |
| ROAD RESIDENCE<br>FRONTAGE:SETBACK:                                                                                                                                                                                                                                                                                           |                       | PROPERTY LINE<br>TYPICAL DITCH LIN | E                                                 |                                    |
| WILL REQUIRE                                                                                                                                                                                                                                                                                                                  | TREES                 | PAVEMENT                           |                                                   | Ì                                  |
| TO BE PLANTED WITHIN <b>O</b> I<br>OF ISSUANCE OF TH                                                                                                                                                                                                                                                                          |                       | CĘNTERUNE OF THE R                 | <u>OAD</u>                                        |                                    |
| PERMIT # DATE:                                                                                                                                                                                                                                                                                                                |                       | PAVEMENT                           | /                                                 |                                    |
| MINIMUM PLANTING SIZES:<br>DECIDUOUS 1 1/2" IN DIAMETER, MEASU<br>GROUND.<br>EVERGREEN 4' IN HEIGHT, MEASURED I<br>TO SATISFY THE STREETSCAP<br>BUFFER REQUIREMENT:<br>I WILL BE RESPONSIBLE FOR THIS<br>REQUIREMENT BY DOING ONE<br>OF THE FOLLOWING:<br>I WILL HAVE THE REQUIRED<br>LANDSCAPING PLANTED<br>WITHIN ONE YEAR. | FROM GROUND.<br>PE    |                                    | THIS UTILITY EASEMENT                             | PAVEMENT<br>CENTERLINE OF THE ROAD |
| WILL MEET THE REQUIREMENT & ARE                                                                                                                                                                                                                                                                                               | PROPOSED<br>RESIDENCE |                                    | NOT PLANT TREES IN<br>property line<br>ditch line | PAVEMENT                           |
| SIGNATURE OF BUILDER/OWN<br>PRINT THE ABOVE SIGNATURI                                                                                                                                                                                                                                                                         |                       |                                    | UTILITY<br>POLE                                   |                                    |
| PROPERTY<br>PIN                                                                                                                                                                                                                                                                                                               |                       | PLANT IN THE GREEN                 | PROPERTY<br>PIN                                   | PAVEMENT                           |

## **NOW WHERE DO I PLANT THESE TREES ?** WHEN I HAVE FRONTAGE ON ONE ROAD