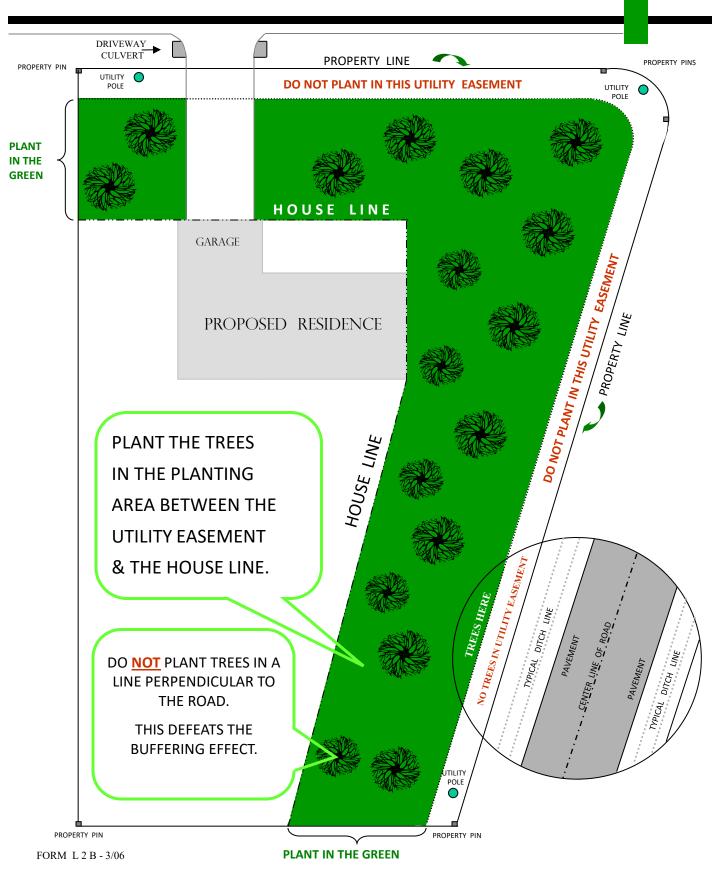

## NOW WHERE DO I PLANT THESE TREES ? WHEN I HAVE FRONTAGE ON TWO ROADS

| PROPERTY PIN             | DRIVEWAY<br>CULVERT                       | PROPERTY LI                                                                                                                                                                                                                                                                                                                                                                                                                             | INE THE EASEMENT                                                                                                                                                                                                                                                                                                                                                                                                                                                                                                                                                                                                                                                                                                                                                                                                                                                                                                                                                                                                                                                                                                                                                                                                                                                                                                                                                                                                                                                                                                                                                                                                                                                                                                                                                                                                                                                                                                                                                                                                                                                                                                                                                                                                                  | PROPERTY PINS |
|--------------------------|-------------------------------------------|-----------------------------------------------------------------------------------------------------------------------------------------------------------------------------------------------------------------------------------------------------------------------------------------------------------------------------------------------------------------------------------------------------------------------------------------|-----------------------------------------------------------------------------------------------------------------------------------------------------------------------------------------------------------------------------------------------------------------------------------------------------------------------------------------------------------------------------------------------------------------------------------------------------------------------------------------------------------------------------------------------------------------------------------------------------------------------------------------------------------------------------------------------------------------------------------------------------------------------------------------------------------------------------------------------------------------------------------------------------------------------------------------------------------------------------------------------------------------------------------------------------------------------------------------------------------------------------------------------------------------------------------------------------------------------------------------------------------------------------------------------------------------------------------------------------------------------------------------------------------------------------------------------------------------------------------------------------------------------------------------------------------------------------------------------------------------------------------------------------------------------------------------------------------------------------------------------------------------------------------------------------------------------------------------------------------------------------------------------------------------------------------------------------------------------------------------------------------------------------------------------------------------------------------------------------------------------------------------------------------------------------------------------------------------------------------|---------------|
| PLANT<br>IN THE<br>GREEN | ROAD FRONT<br>SETBACK OF_<br>IN THIS AREA | TAGE ON                                                                                                                                                                                                                                                                                                                                                                                                                                 | OF& HOME<br>TREES TO BE PLANTED                                                                                                                                                                                                                                                                                                                                                                                                                                                                                                                                                                                                                                                                                                                                                                                                                                                                                                                                                                                                                                                                                                                                                                                                                                                                                                                                                                                                                                                                                                                                                                                                                                                                                                                                                                                                                                                                                                                                                                                                                                                                                                                                                                                                   |               |
|                          | OF THE C                                  | AMETER, MEASURED 6" ABOVE GROUND.<br>HT, MEASURED FROM GROUND.<br>THE STREETSCAPE<br>QUIREMENT:<br>ASIBLE FOR THIS REQUIREMENT<br>OF THE FOLLOWING:<br>THE REQUIRED<br>AG PLANTED<br>E YEAR.<br>WE THE EXISTING TREES<br>HE REQUIREMENT & ARE<br>UTILITY EASEMENT.<br>THE NEW HOMEOWNER<br>& A STREETSCAPE<br>T IS ENOUGH TO MEET<br>REMENT.<br>NG THIS HOME FOR THE<br>WILL GIVE THE OWNER<br>AND EXPLAIN THE<br>AT.<br>BUILDER/OWNER: | IN THIS AREA WILL REQUIRE OF<br>NOTHERS HERE A MILL REQUIRE | PROPERTY LINE |

## **NOW WHERE DO I PLANT THESE TREES ?** WHEN I HAVE FRONTAGE ON TWO ROADS